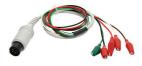

## Accessories

The MLA1515 is a Bio Cable specifically designed for use in measuring biopotentials such as ECG and EMG from animals.

The cable has a 6-pin dual Bio connector to five Alligator clips and can be used with any Dual Bio Amp or PowerLab unit with a built in Dual Bio Amp.

| Cable Colour | Description      |
|--------------|------------------|
| Brown        | Ch 1 – Negative  |
| Green        | Ch 1 – Positive  |
| Black        | Ch 2 – Negative  |
| Red          | Ch 2 – Positive  |
| White        | Reference/Common |