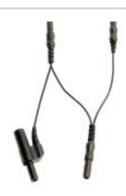

## Accessories

The MLAC49 Octal Bio Linking Cable II is used in a 12-lead ECG recording configuration with the current (FE238) or older (ML138) Octal Bio Amps (purchased separately) and the MLAC29 Octal Bio Linking Cable I (purchased separately). This cable links the negative inputs 7 and 8 of either Octal Bio Amp and connects them to the lead connected to the subject's right wrist. The cable contains three 1.5mm shrouded female plugs and a single 1.5mm shrouded male to female connector.